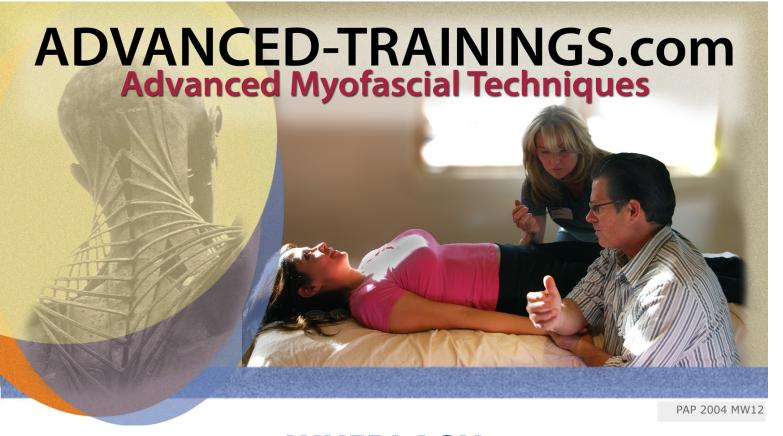

Lead Instructor: Chris Pohowsky CE Credits: 16 | CAMT Credits: 2

Learn Advanced Myofascial Techniques and neurological techniques that dramatically improve your ability to work safely and effectively with whiplash and related trauma.

Suggested preparation: completion of our "Neck Jaw & Head" course (via seminar or DVD) is recommended (though not required) preparation for this course. Order the Neck DVDs at a discount during your registration.